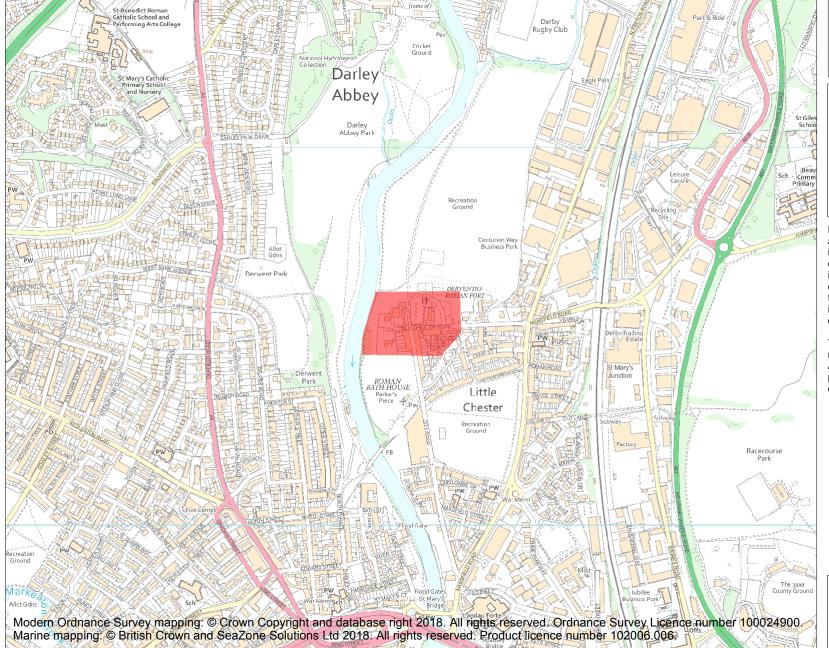

This is an A4 sized map and should be printed full size at A4 with no page scaling set.

Name: Littlechester Roman site

**Heritage Category:** 

Scheduling

List Entry No:

1007043

County:

District: City of Derby

**List Entry NGR:** SK 35311 37535

**Map Scale:** 1:10000

Print Date: 3 May 2024

HistoricEngland.org.uk